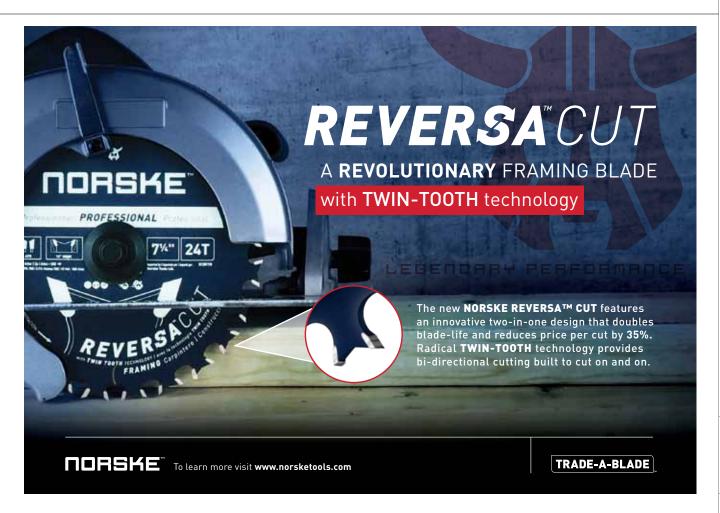

For instance, the company's new Reversa Cut framing blade features an innovative two-in-one design that doubles blade-life. Radical Twin Tooth Technology provides bidirectional cutting: When the carbide dulls in one direction, flip the blade 180 degrees over for a second set of teeth.