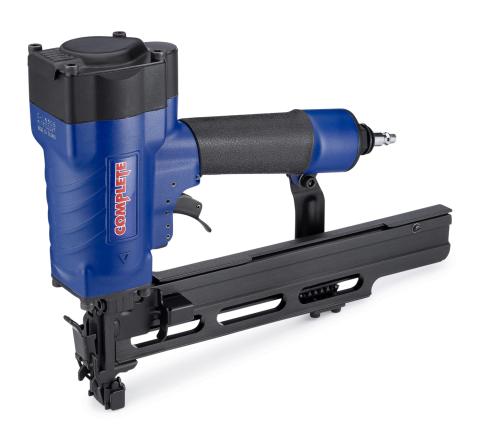

# C-1650S 16/17 Ga. Medium Crown Stapler (Senco®/Duo-Fast®)

Uses Complete
N 16 Ga & O 17 Ga.
7/16" Medium Crown Staples

#### **Features and Benefits:**

- Quick clear nose, for fast jam removal
- · Built in depth control for precision driving
- Bump and Sequential trigger included
- Lightweight magnesium body
- Slim design to help with line of sight while operating
- Belt Hook included
- Vinyl siding tip included with tool

## Technical data C-1650S

| Fastener Description     | N,O, or 7600 Series Staples |  |
|--------------------------|-----------------------------|--|
| Staple Spec              | 16/17 Ga, 7/16 Crown        |  |
| Staple Range             | 1" - 2"                     |  |
| Tool Dimension L x W x H | 14.7" x 3" x 10.7"          |  |
| Tool weight              | 4.2 Lbs                     |  |
| Magazine capacity        | 140 Staples                 |  |
| Operating Pressure       | 70-120 PSI                  |  |