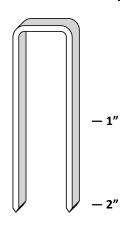

# C-1650S 16/17 Ga. Medium Crown Stapler (Senco®/Duo-Fast®)

Uses Complete
N 16 Ga & O 17 Ga.
7/16" Medium Crown Staples

## Technical data C-1650S

| Fastener Description     | N,O, or 7600 Series Staples |  |
|--------------------------|-----------------------------|--|
| Staple Spec              | 16/17 Ga, 7/16 Crown        |  |
| Staple Range             | 1" - 2"                     |  |
| Tool Dimension L x W x H | 14.7" x 3" x 10.7"          |  |
| Tool weight              | 4.2 Lbs                     |  |
| Magazine capacity        | 140 Staples                 |  |
| Operating Pressure       | 70-120 PSI                  |  |